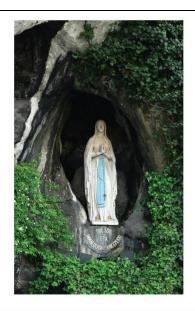

# LOURDES

Also Visiting:

**NEVERS** - the incorrupt body of St. Bernadette.

Two splendid basilicas were built beside the original Grotto. In 1858 a third underground basilica was opened (St Pius X Basilica) for more than 25,000 persons at the same time. In the Grotto area you will find: Basilica of the Rosary, Crypt, Upper Basilica St Pius X Underground Basilica, Grotto of the Apparitions, Fountains and Pools.