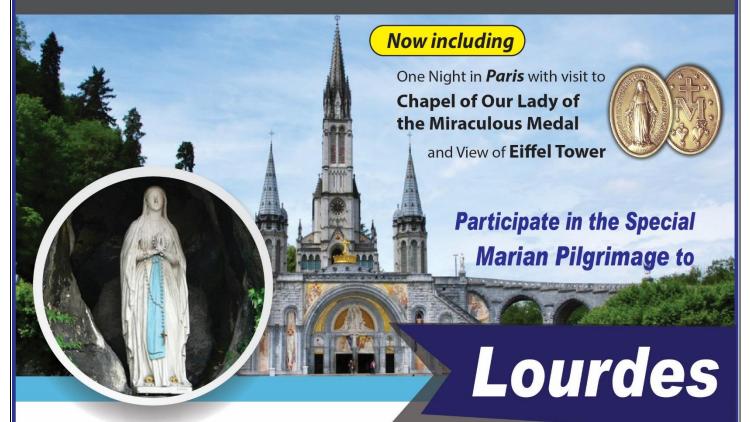

# LOURDES

Also Visiting:

**NEVERS** - the incorrupt body of St. Bernadette.

# **Day 02**

After breakfast Visit **St. Gildard's Convent** to see the **incorrupt body of St. Bernadette**. (A must for every pilgrim visiting Lourdes)

Thereafter travel to Lourdes

Lourdes is the greatest religious pilgrimage town in Europe. This little market town with a population of 17,000 inhabitants is situated in South-West France (800 km from Paris, 150 km from Biarritz and 45 km from Pau) at the meeting point of mountain and plain. In 1858 a 14 year old girl called Bernadette Soubirous, walking by the rocky banks of the river Gave at Lourdes, experienced the first of a long series of visions of the Virgin Mary. During her lifetime, pilgrims in increasing numbers, having heard of these wonders, journeyed to Lourdes.

Two splendid basilicas were built beside the original Grotto. In 1858 a third underground basilica was opened (St Pius X Basilica) for more than 25,000 persons at the same time. In the Grotto area you will find: Basilica of the Rosary, Crypt, Upper Basilica St Pius X Underground Basilica, Grotto of the Apparitions, Fountains and Pools.

# **Day 05**

Early morning travel to Paris with Breakfast Boxes.

Visit The Rue Du Bac Chapel (The Chapel of Our Lady of the Miraculous Medal) in Paris

The chapel where the Blessed Virgin Mary appeared to Saint Catherine Labouré in 1830 and requested the creation of the medal which came to be known as the Miraculous Medal. The Chapel was part of the mother house of the Daughters of Charity of Saint Vincent de Paul. Catherine Labouré was a seminary sister (novice) there when she had her apparitions.

And also viewthe Eiffel Tower

**Lunch and Dinner not included**Overnight stay at the hotel.

# SPECIAL 07 DAY MARIAN PILGRIMAGE TO LOURDES& NEVERS

PRICE OF PILGRIMAGE: **SHARING TWIN** 

Rs.245,000/- per person

SINGLE ROOM

Rs. 370,000/- per person

TRIPLE ROOM

Rs.245,000/- per person

**CHILD BETWEEN 2 - 12 YRS** 