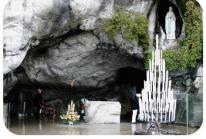

# **Day 02**

After breakfast Visit **St. Gildard's Convent** to see the **incorrupt body of St. Bernadette**. (A must for every pilgrim visiting Lourdes)

Thereafter travel to Lourdes

Lourdes is the greatest religious pilgrimage town in Europe. This little market town with a population of 17,000 inhabitants is situated in South-West France (800 km from Paris, 150 km from Biarritz and 45 km from Pau) at the meeting point of mountain and plain. In 1858 a 14 year old girl called Bernadette Soubirous, walking by the rocky banks of the river Gave at Lourdes, experienced the first of a long series of visions of the Virgin Mary. During her lifetime, pilgrims in increasing numbers, having heard of these wonders, journeyed to Lourdes.

Two splendid basilicas were built beside the original Grotto. In 1858 a third underground basilica was opened (St Pius X Basilica) for more than 25,000 persons at the same time. In the Grotto area you will find: Basilica of the Rosary, Crypt, Upper Basilica St Pius X Underground Basilica, Grotto of the Apparitions, Fountains and Pools.