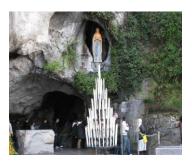

Two splendid basilicas were built beside the original Grotto. In 1858 a third underground basilica was opened (St Pius X Basilica) for more than 25,000 persons at the same time. In the Grotto area you will find: Basilica of the Rosary, Crypt, Upper Basilica St Pius X Underground Basilica, Grotto of the Apparitions, Fountains and Pools.